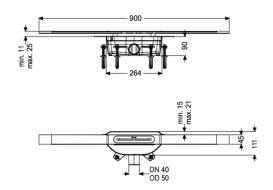

General characteristics

Nominal size (DN): 50

**Dimensions** 

Net weight:2,93 kgGross weight:2,93 kgMin. design height:90 mmVertically adjustable:yes

Length:264 mmWidth:111 mmPackaging dimension:lengthPackaging dimension:widthPackaging dimension:height

Tank/drain body

Outlet nominal size (OD): 50 mm
Outlet nominal size (DN): 50 mm
Material of drain body: PP
System: lateral

Coverage features

Type of cover: Stainless steel cover Cover material: 316 stainless steel

Width of cover: 45 mm
Length of cover: 900 mm
Min. flooring height: 11 mm

Surface: Black brushed

Cover locking: placed

Load class: K 3 (EN 1253-1)

Max. flooring height: 25 mm Shape of upper section: square