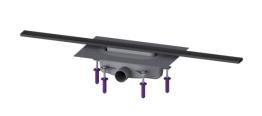

## **Description**

The narrow Linearis Infinity channel for walk-in showers is suitable for indoor linear drainage for household and commercial use. The channel profile made of 316 stainless steel can be extended straight or at three (30, 45 and 90 degree) angles. The drain body made of PP is equipped with sound and settlement absorbers. The channel contains a clip-on flange with factory-mounted waterproofing membrane to EN 1253-1 and DIN 18534-1-W3-I. The channel profile can be pushed in the lengthwise and transverse direction in the clip-on flange to level out construction tolerance. Including odour trap with 50 mm water seal. Open seepage water openings, without flooding of the waterproofing level in the event of backwater.

Tank/drain body

Outlet nominal size (OD): 50 mm
Outlet nominal size (DN): 50 mm
Material of drain body: PP
System: lateral

Coverage features

Type of cover: Stainless steel cover Cover material: 316 stainless steel

Odour trap: with 50 mm water seal