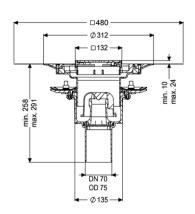

watertight seals)

Sealing water height:

Discharge rate (l/s) with 20 mm backwater: 2,1

50 mm

General characteristics

Standard: EN 1253-1

Nominal size (DN): 70
Outer diameter (OD): 75 mm

Inlet max. scoring (DN): Z-19.53-2414,Z-19.17-1719

**Dimensions** 

Vertical adjustment: 10 - 23 mm
Net weight: 3,59 kg
Gross weight: 4,58 kg

Vertical adjustment: vertically adjustable upper section

Length:273 mmWidth:273 mmPackaging dimension:lengthPackaging dimension:widthPackaging dimension:height

Frame material: Stainless steel 14301

Cover locking: Lock & Lift Load class: L 15 (EN 1253-1)

Grating colour: Kessel

Slip resistance class: R9 according to DIN 51130; C according to DIN

51097

Rim length: 132 mm Rim material: 132 mm