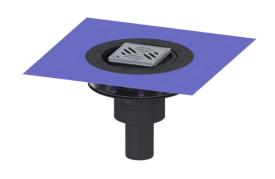

## Practicus floor drain press.seal. DN 70, vert., Waterpr layer, Des grate

## **Description**

The Practicus polymer floor drain is used for point drainage and is equipped with a pressure sealing flange as well as a removable odour trap, a lip seal and a temporary protective cover. Including telescopic height-adjustable upper section made of ABS. The drain meets particular sound insulation requirements in accordance with the measurements of the Fraunhofer Institute in Stuttgart. The pressure sealing flange with bolts and screws made of stainless steel is used for the clamping or welding of bitumen and polymer bitumen sheets as well as for polymer and elastomer sealing sheets. The outlet socket is suitable for connection to SML cast iron pipes. With connection option for equipotential bonding.

Tank/drain body

Number of outlets: 1
Material of drain body: PP
System: vertical

Coverage features

Type of cover: Design cover

Cover material: Stainless steel 14301

Colour of cover:silverWidth of cover:120 mmLength of cover:120 mm