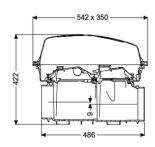

Net weight: 6,78 kg Gross weight: 8,28 kg Vertical drop between inlet and outlet: 9 mm Length: 486 mm Width: 350 mm Height: 422 mm Packaging dimension: length Packaging dimension: width Packaging dimension: height