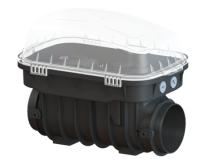

## Controlfix clean out w/o socket, exposed

## **Description**

The Premium clean out for faecal and faecal-free wastewater makes easy access to wastewater pipes possible for inspection and maintenance work. Thanks to the modular KESSEL system, existing systems can easily be converted to a Staufix SWA Premium backwater valve, Staufix FKA or Pumpfix F backwater pumping station.